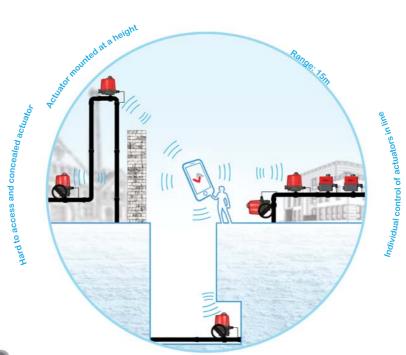

## **BLUETOOTH® COMMUNICATION**

For quarter-turn electric actuator

The Valpes Bluetooth<sup>®</sup> communication module offers a secured connection with the actuators. It enables the communication with any actuator, whether visible or not and even when concealed (actuators located under floor, in a pit, above ceiling, at height). In all situations, this interface is perfect as a local control device.

As a standard equipment in MT and VT+ models and in GBH option for ER PLUS, VR and VS models, the Bluetooth<sup>®</sup> unit can also be easily retro-fitted in any multivolt ER Plus, VR or VS manufactured since June 2010 (standard actuators with Polyamide lid). It offers a range up to 15 meters when used in an open area. The Valpes **AXMART**<sup>®</sup> application is free of charge and available on Google Play for Android smartphones and tablets (4.3 version and above).