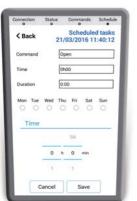

## EASY PROGRAMMING

Thanks to **AXMART**<sup>®</sup>, you may assign up to 20 repeatable tasks to each actuator. Simple and cost effective! Neither programmable logic controller (PLC) - electric cabinet nor control operator is required.