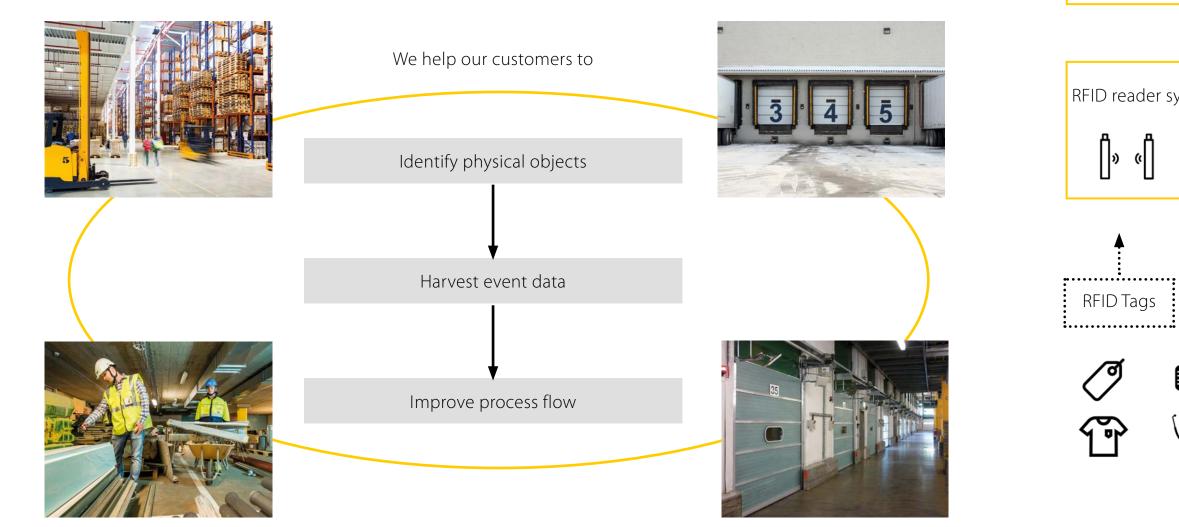

#### Delivered with world-class experience, innovation and integrity

The world moves at a faster pace and digitalization pushes companies to renew their strategies and to increase agility. Predictions suggest that year 2020 will witness 20 billion connected devices. Turck Vilant Systems' customers are walking the

forefront of this development. RFID and sensor data are at the heart of digitalization and Industry 4.0.

Our solutions allow us to identify physical objects easily and to trace the digital

footprint they leave. These data help our customers to redefine their operations, to build new business and to achieve new levels of efficiency; which results in tangible business benefits.

### Physical Objects