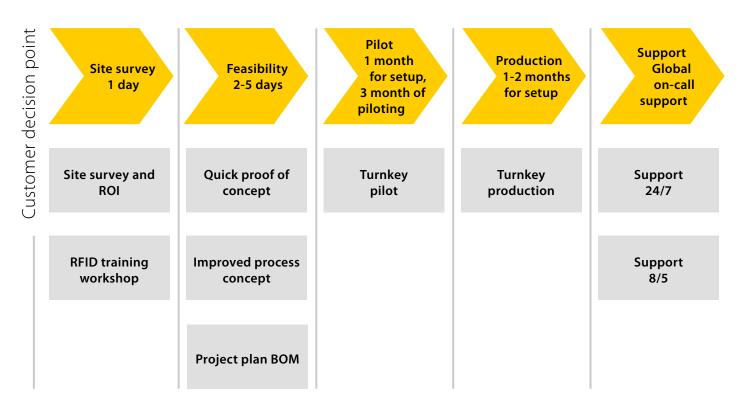

#### From defining your processes to helping with the correct tag selection – our RFID experts are there for you.

A succesful RFID project starts from a site survey conducted by our specialist, follows our 5 step model to success