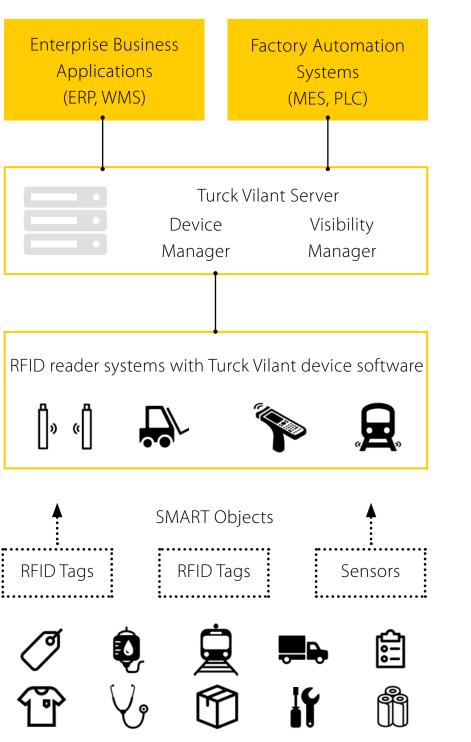

### RFID turnkey solution

Necessary data are collected with our client ans server applications running on selected RFID hardware.

Our RFID server has two main functions

- Device manager manages the RFID readers a nd reading
- Visibility manager collects and compiles the data ready for customer applications